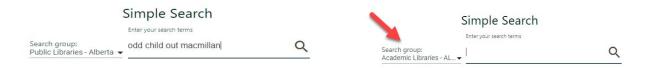

# Step 2:

Type in the title, author, or subject you're looking for. The default search is Public Libraries. To search Academic Libraries, choose Academic Libraries - ALAP from the drop-down search group menu.