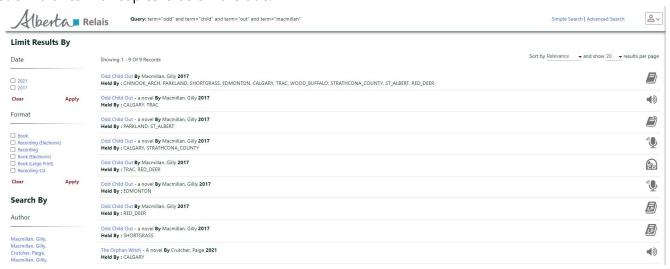

#### Step 3:

A list of results will appear. You can see if it's a book, audiobook, DVD, etc. by the icon to the right of each title. A list of libraries with copies is below the title.

Tip: You can narrow your search with the limiters (date, format, subject, etc.) that appear on the left side of the screen. Choose a limiter if desired and click Apply or click on the search limiter.